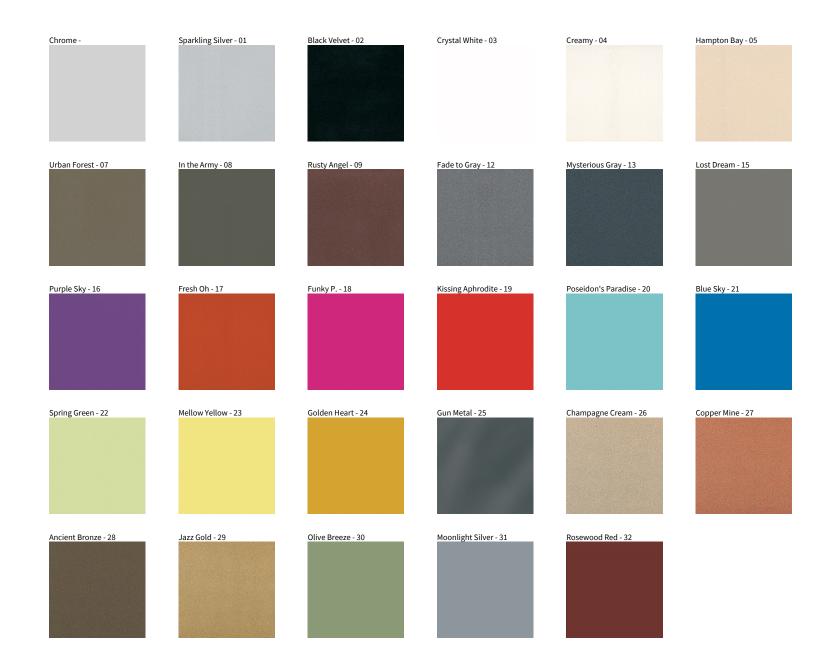

## **G-MINI ROUND SUSPENSION**

COLOR FINISH CHART

| PROJECT  |
|----------|
| TYPE     |
| NOTES    |
| QUANTITY |
| DATE     |

**Digital:** Not all screens are calibrated the same, and therefore, colors will appear differently between screens. **Physical:** When texture is involved, there will be variations in color, character and tone within a product series and between product families.

**Gun Metal:** No Gun Metal finish is alike. It combines a mixture of transparent and black color particles which ensures a highly individual effect and no luminaire being identical. **Champagne Cream, Copper Mine, Ancient Bronze + Jazz Gold:** These finishes have slight fading from specific powder coating production. Each luminaire will slightly vary.